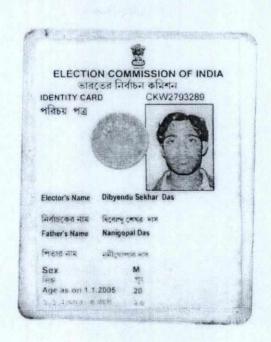

### **ELECTION COMMISSION OF INDIA**

ভারতের নির্বাচন কমিশন

WB / 22 / 157 / 039265

IDENTITY CARD পরিচয় পত্র

Elector's Name

নির্বাচকের নাম

Father/Mother/ Husband's Name

পিতা/মাতা/স্বামীর নাম Sex লিজা

Age as on 1.1.1995 ১.১.১৯৯৫-এ वग्रञ

Chakraborty Subrata চক্ৰবৰ্তী সুৱত

> Sathinath স্থিনাথ

পুং

27 19

Address

2 ,Brindaban Mallick Lane,Calcutta.

২ বৃন্দাৰন মল্লিক লেন,কলিকাতা ।

Facsimile Şignature Electoral Registration Officer

নির্বাচক-নিবন্ধন আধিকারিক

For 157,-VIDYASAGAR

Assembly Constituency

১৫৭,-বিদ্যাসাগর

বিধানসভা নির্বাচন ক্ষেত্র

The state of the s

Place