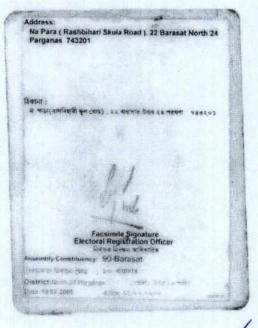

Age as on 1.1.1995 ১.১.১৯৯৫-এ वग्रञ

Chakraborty Subrata চক্ৰবৰ্তী সুৱত

> Sathinath স্থিনাথ

পুং

27 19

Address

2 ,Brindaban Mallick Lane,Calcutta.

২ বৃন্দাৰন মল্লিক লেন,কলিকাতা ।

Facsimile Şignature Electoral Registration Officer

নির্বাচক-নিবন্ধন আধিকারিক

For 157,-VIDYASAGAR

Assembly Constituency

১৫৭,-বিদ্যাসাগর

বিধানসভা নির্বাচন ক্ষেত্র

The state of the s

Place